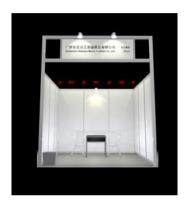

#### Standard booth

RMB 16,000 / 9sqm (min 9sqm)

- Complete booth construction
- Wall-to-wall carpet
- Fasica board with company name & booth no.
- 1 table & 2 folding chairs
- 3 spotlights (2 used on fasica, 1 used inside the Booth)
- 1 socket (3 Amp, 500W max)
- Listing in fair catalogue
- Listing in online exhibitor list
- Visitor invitation cards