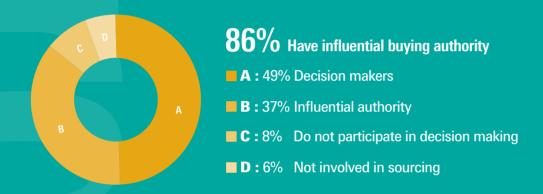

## **Quality visitors**

The majority of the 2014 visitors have decision-making authority, making the fair an effective platform for gaining and exploring new business.