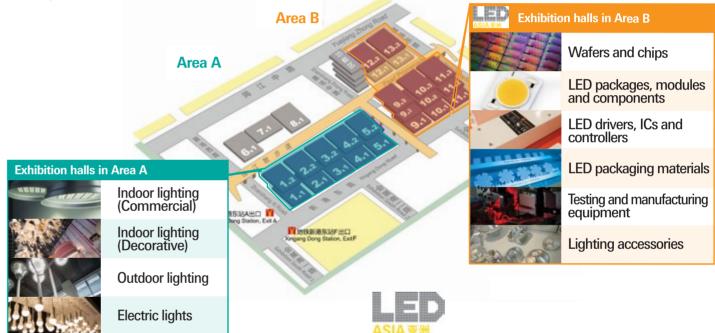

## **Effective business matching**

Source the latest lighting and LED products and technologies across 21 exhibition halls, covering 225,000 sqm. The well-planned hall categorisation facilitates effective sourcing and business matching, so you can easily find partners and buyers.

#### Area A - Level 1

Hall 1.1: Brand-name hall for indoor lighting Hall 2.1: Brand-name hall for indoor lighting Hall 3.1: Brand-name hall for outdoor lighting and electric lights

Hall 4.1: Brand-name hall for outdoor lighting and electric lights

Hall 5.1: Brand-name hall for outdoor lighting

#### Area A – Level 2

Hall 1.2: Indoor lighting (Decorative) Hall 2.2: Indoor lighting (Commercial) Hall 3.2: Outdoor lighting and electric lights Hall 4.2: Outdoor lighting and electric lights Hall 5.2: Outdoor lighting and electric lights

#### Area B - Level 1

Hall 9.1: Testing and Manufacturing equipment, LED packaging materials

Hall 10.1: LED drivers and electronic components

Hall 11.1: Lighting accessories

#### Area B - Level 2

Hall 9.2: Brand-name hall for LED lighting fixtures Hall 10.2: Brand-name hall for LED chips and packages Hall 11.2: Overseas pavilions and LED applications

Hall 12.2: LED drivers, driver ICs and controllers Hall 13.2: LED drivers, driver ICs and controllers

### Area B - Level 3

Hall 9.3: LED indoor lighting Hall 10.3: LED outdoor lighting Hall 11.3: LED retrofit lamps