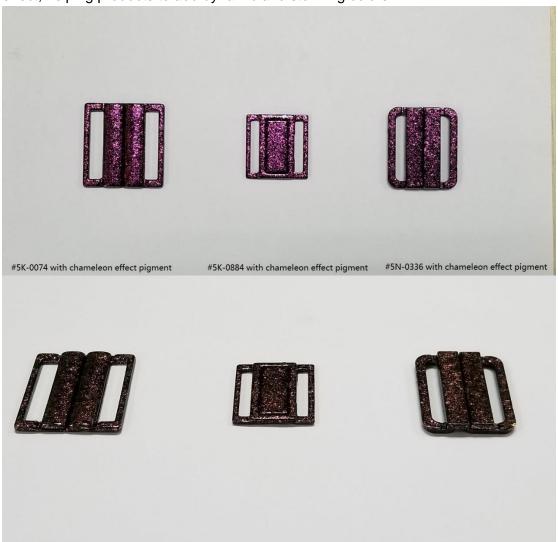

3. A new collection of various closures are sprayed with the Chameleon Effect Pigment. Chameleon Effect Pigment is a new advance optically variable pigment based on special chips substrates and coated by multilayer metal oxides coatings according to optical property. Each piece of pigments reflects constantly changing colors under the condition of different viewing angles and light ray incident angles, showing a flop of a special effect, helping products to add dynamic and stunning colors.