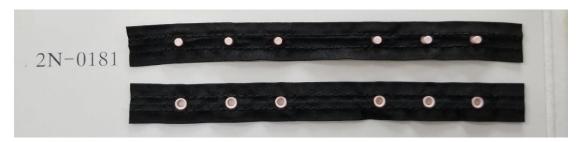

2. Sew on polyester snap button tapes are made with the tapes cut from the polyester fabric. Apart from the traditional dyeing the polyester tapes and snap buttons together in the same color, tonal color between snap buttons and polyester tape is possible now.