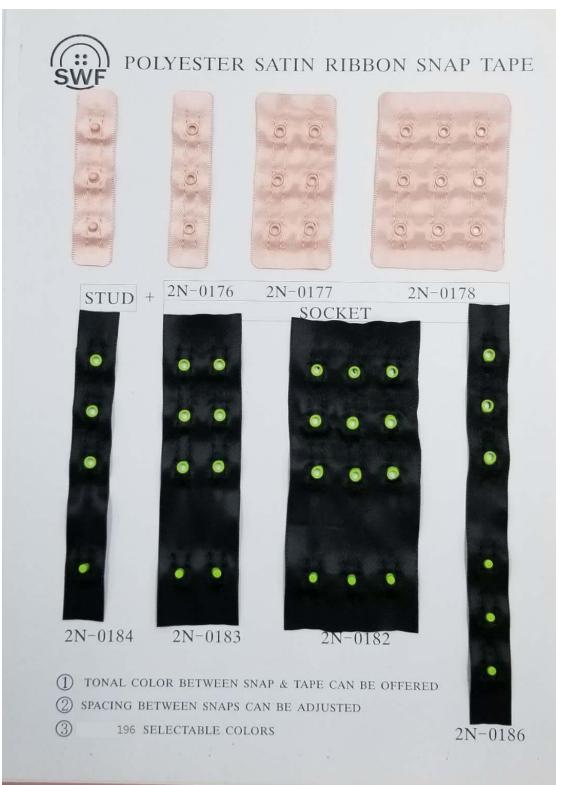

**Company: Sun Wing Fat Trading Company** 

**Country: Hong Kong** 

**Product group: Metal Accessories** 

 Polyester satin ribbon snap button tapes are made with the double face polyester satin ribbon. 196 colors of the double face polyester satin ribbons are available with stock. The minimum of color is small. Short production leadtime. 3 sizes of hook and eye tapes are available. Different quantity of snap buttons can be chosen. Tonal color between snap buttons and tape can be offered.