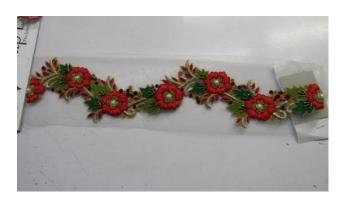

Company: Megha Exim

Hall Number: 6.2H

**Booth Number:** 6.2-B60

Business nature: Manufacturer

**Business Information:** Exporter, Small orders (50-100m)

Company Background: Megha Exim is established in 2017 and it is specialized in hand-

embroidery.

Product description: Motif, badges, bullion, embellishment, garments.

Product Group: Lace, Ribbon, Embroidery, Scarf

Product End-use: Suitings, Casual wear, Ladieswear, Functional wear / Sportswear,