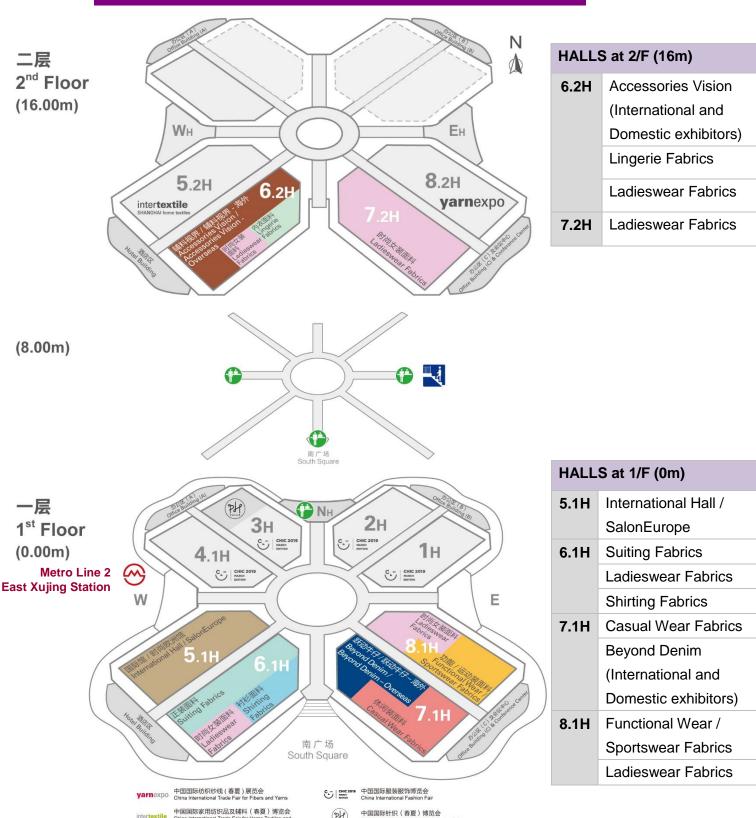

## **Intertextile Shanghai Apparel Fabrics – Spring Edition 2019**

• 6 Halls

Domestic Halls: 6.1, 6.2, 7.1, 7.2 and 8.1

International Hall: 5.1

Beyond Denim (International & Domestic): 7.1

Accessories Vision (International & Domestic): 6.2

## National Exhibition and Convention Center (Shanghai) - NECC

虹桥商务区步行天桥 Footbridge between Hongqiao Central Business District and NECC

中国国际针织(春夏)博览会 Chica laterational Knitting Fair、Sa

中国国际纺织面料及辅料(春夏)博览会

<sup>\*</sup> Floorplan update as of 27 December 2018. The floorplan is subject to change without prior notice.