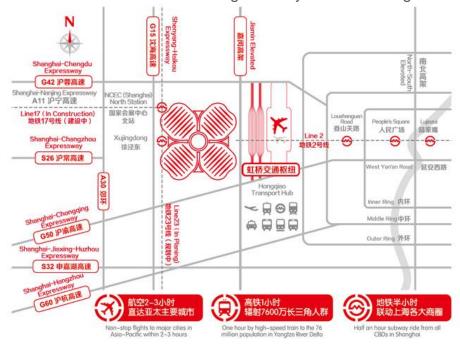

### **Geographic Advantages**

- Located near Hongqiao transportation hub
- Closer to textile manufacturing bases in areas surrounding Shanghai
- Convenient for domestic and regional buyers from throughout Asia

### **Transportation**

From Shanghai Hongqiao International Airport

- Taxi around 10 ~15 minutes (depending on traffic situation)
- Metro around 6 ~10 minutes

From Shanghai Pudong International Airport

- Taxi around 1.5 hours (depending on traffic situation)
- Metro around 2 hours